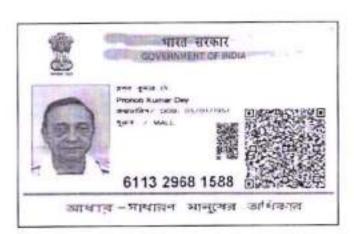

AND

MR. PRONOBIKUMAR DEY, (having PAN No. ADFPD8480P, Aadhar No. 6113 2968 1588), Son of Late Himansu Bhusan Dey and Late Rani De, by Nationality Indian, by Faith - Hindu, by Occupation - PCA, residing at 46/2, Jadavpur Central Road, Post Office - Jadavpur University, Police Station - Jadaypur; Kolkata - 700032, hereinafter referred to as "the Donee" (which term or