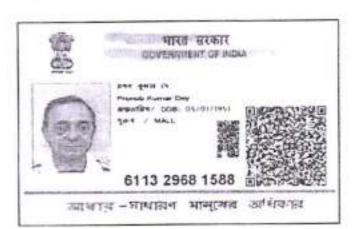

AND

MR. PRONOBIKUMAR DEY, (having PAN No. ADFPD8480P, Aadhar No. 6113 2968 1588), Son of Late Himansu Bhusan Dey and Late Rani De, by Nationality Indian, by Faith - Hindu, by Occupation - PCA, residing at 46/2, Jadavpur Central Road, Post Office - Jadavpur University, Police Station - Jadaypur; Kolkata - 700032, hereinafter referred to as "the Donee" (which term or